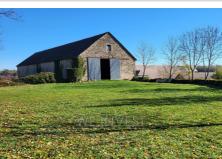

## Price on request

For sale grange Surface : 650 m<sup>2</sup>

Surface of the land : 6000 m<sup>2</sup> Year of construction : 1822 - 1919

## Grange 64 Sainte-Radegonde

Farmhouse of 650m<sup>2</sup> on 2 levels to renovate into a dwelling, all on a plot of around 6000m<sup>2</sup> with open views less than 10 minutes from RODEZ Do you want to renovate a stone farmhouse with beautiful volumes and great potential, all in the countryside with an unobstructed view while being less than 10 minutes from the city? Then this property is for you! Many projects are possible, it is up to you to realize them! - Family house - Cottages - Investors An operational CU has been requested and accepted for the transformation of this barn into a dwelling. For more information or visits contact your advisor on 0760579065