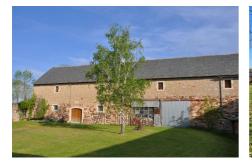

## Price on request

For sale grange Surface : 650 m<sup>2</sup>

Surface of the land : 6000 m<sup>2</sup> Year of construction : 1822 - 1919

## Grange 64 Sainte-Radegonde

Farmhouse of 650m<sup>2</sup> on 2 levels to renovate into a dwelling, all on a plot of around 6000m<sup>2</sup> with open views less than 10 minutes from RODEZ Do you want to renovate a stone farmhouse with beautiful volumes and great potential, all in the countryside with an unobstructed view while being less than 10 minutes from the city? Then this property is for you! Many projects are possible, it is up to you to realize them! - Family house - Cottages - Investors An operational CU has been requested and accepted for the transformation of this barn into a dwelling. For more information or visits contact your advisor on 0760579065