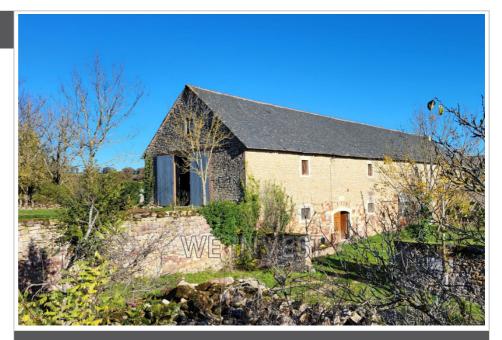

## Price on request

For sale grange Surface : 650 m<sup>2</sup>

Surface of the land : 6000 m<sup>2</sup> Year of construction : 1822 - 1919

## Grange 64 Sainte-Radegonde

Farmhouse of 650m<sup>2</sup> on 2 levels to renovate into a dwelling, all on a plot of around 6000m<sup>2</sup> with open views less than 10 minutes from RODEZ Do you want to renovate a stone farmhouse with beautiful volumes and great potential, all in the countryside with an unobstructed view while being less than 10 minutes from the city? Then this property is for you! Many projects are possible, it is up to you to realize them! - Family house - Cottages - Investors An operational CU has been requested and accepted for the transformation of this barn into a dwelling. For more information or visits contact your advisor on 0760579065