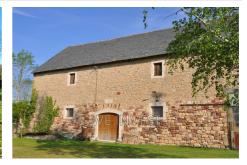

## Price on request

For sale grange Surface : 650 m<sup>2</sup>

Surface of the land : 6000 m<sup>2</sup> Year of construction : 1822 - 1919

## Grange 64 Sainte-Radegonde

Farmhouse of 650m<sup>2</sup> on 2 levels to renovate into a dwelling, all on a plot of around 6000m<sup>2</sup> with open views less than 10 minutes from RODEZ Do you want to renovate a stone farmhouse with beautiful volumes and great potential, all in the countryside with an unobstructed view while being less than 10 minutes from the city? Then this property is for you! Many projects are possible, it is up to you to realize them! - Family house - Cottages - Investors An operational CU has been requested and accepted for the transformation of this barn into a dwelling. For more information or visits contact your advisor on 0760579065