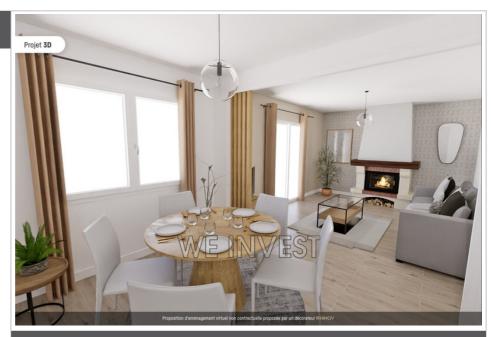

## House 66 Onet-le-Château

Detached house of 118m<sup>2</sup> with 3 bedrooms, a garage and a plot of 723m<sup>2</sup> in the town of Onet le Château This house will be perfect for a main residence with the possibility of living entirely on the ground floor (friends, rental, etc.) or for an investor thanks to its layout in two T3 + T2 apartments. It consists of: - On the ground floor of an entrance hall that can serve the T3 on the 1st floor or the T2 on the ground floor (the T2 also has an independent entrance that can thus be separated from the T3) with a lounge area, a bedroom, a bathroom WC and a kitchen - On the 1st floor you can benefit from 2 large bedrooms, a bathroom, separate WC, a kitchen with balcony, a large living room with balcony This house also includes a large attached garage. The most of this property: - Detached house with fully fenced garden - Close to all amenities (transport, media library, swimming pool, grocery store, supermarkets) - Existing potential to rent this house in 2 apartments with independent entrances (T3 + T2) with good profitability and no condominium fees or provide the possibility of living on the ground floor For more information or visits, contact your advisor on 0760579065. You can also view the virtual tour of the accommodation.