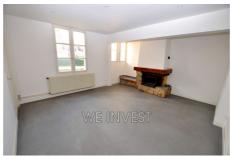

## **Building 65 Firmi**

Exclusive BUILDING OF REPORT of 4 T3 with a profitability of 10%! This building consists of 4 T3 but also several annexes: - T3 on the ground floor of 71.96m² currently rented 417€ HC with a tenant in place since 2008 - T3 on the 1st floor of 59.65m² currently rented 397€ HC with a tenant in place since 2017 - T3 on the 1st floor of 59.67m² currently rented 384€ with a tenant in place since 2017 but who will leave at the end of March 2023 allowing him to renovate his apartment and increase his undervalued rent thus increasing the yield of the building - T3 on the ground floor just released rented €480 HC This investment also includes: - 4 box garages - 4 cellars - 4 plots of land (a real plus since the covid!) Rare equipment for apartments giving you a real advantage to retain your tenants, increase future rents and differentiate yourself on the market! For more information, contact your advisor on 0760579065