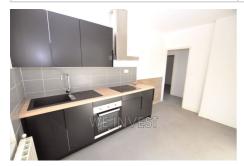

## **Building 65 Firmi**

Exclusive BUILDING OF REPORT of 4 T3 with a profitability of 10%! This building consists of 4 T3 but also several annexes: - T3 on the ground floor of 71.96m² currently rented 417€ HC with a tenant in place since 2008 - T3 on the 1st floor of 59.65m² currently rented 397€ HC with a tenant in place since 2017 - T3 on the 1st floor of 59.67m² currently rented 384€ with a tenant in place since 2017 but who will leave at the end of March 2023 allowing him to renovate his apartment and increase his undervalued rent thus increasing the yield of the building - T3 on the ground floor just released rented €480 HC This investment also includes: - 4 box garages - 4 cellars - 4 plots of land (a real plus since the covid!) Rare equipment for apartments giving you a real advantage to retain your tenants, increase future rents and differentiate yourself on the market! For more information, contact your advisor on 0760579065