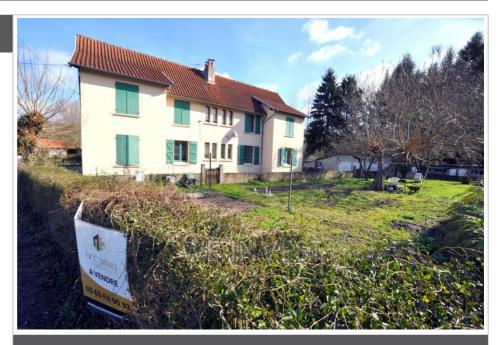

## Price on request

For sale building Surface : 260 m<sup>2</sup>

Year of construction: 1963

Energy class (dpe): D

Emission of greenhouse gases (ges): E

## **Building 65 Firmi**

Exclusive BUILDING OF REPORT of 4 T3 with a profitability of 10%! This building consists of 4 T3 but also several annexes: - T3 on the ground floor of 71.96m² currently rented 417€ HC with a tenant in place since 2008 - T3 on the 1st floor of 59.65m² currently rented 397€ HC with a tenant in place since 2017 - T3 on the 1st floor of 59.67m² currently rented 384€ with a tenant in place since 2017 but who will leave at the end of March 2023 allowing him to renovate his apartment and increase his undervalued rent thus increasing the yield of the building - T3 on the ground floor just released rented €480 HC This investment also includes: - 4 box garages - 4 cellars - 4 plots of land (a real plus since the covid!) Rare equipment for apartments giving you a real advantage to retain your tenants, increase future rents and differentiate yourself on the market! For more information, contact your advisor on 0760579065