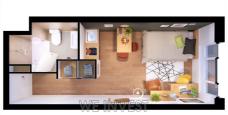

## Price on request

For sale apartment 1 room

Surface: 20 m²

Building condition: Neuf

## **Apartment Albi**

NEW STUDENT RESIDENCE in ALBI Student studios delivered furnished eligible for LMNP status With or without parking RE2020 standards: residence to the new DPE A standards 150m from CHAMPOLLION University 500m from the health professions training institute 350m from the SNCF station 150m from the bus stop 250m from the police station 300m from the Post Office, Pharmacy 350m from the Carrefour express Furnished accommodation AND equipped kitchen Coworking space Snack area Non-taxed income Unpaid rent and rental vacancy guarantees Rental management possible Tax support possible An investment study + financial projection will be offered to you free of charge by the wealth management firm GENESIS PATRIMOINE CONSEIL (borrowing capacity, profitability, taxation, declarations and procedures) Information at 0760579065